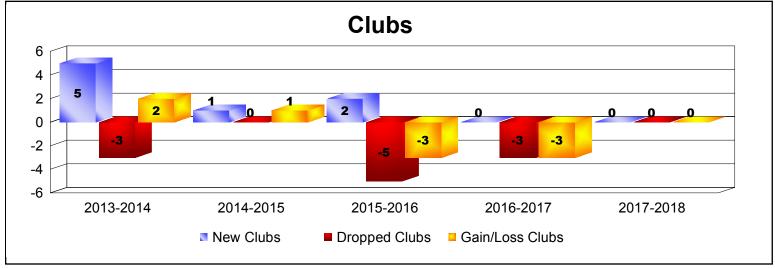

District 105EA As of June 2018 Cumulative

| Year      | New<br>Clubs | Dropped<br>Clubs | Gain/<br>Loss<br>Clubs | New<br>Members | Charter<br>Members | Reinstate<br>Members | Transfer<br>Members | Total<br>Member<br>Added | Total<br>Members<br>Dropped | Gain/<br>Loss<br>Members |
|-----------|--------------|------------------|------------------------|----------------|--------------------|----------------------|---------------------|--------------------------|-----------------------------|--------------------------|
| 2013-2014 | 5            | -3               | 2                      | 164            | 119                | 5                    | 17                  | 305                      | -253                        | 52                       |
| 2014-2015 | 1            | 0                | 1                      | 84             | 22                 | 2                    | 7                   | 115                      | -203                        | -88                      |
| 2015-2016 | 2            | -5               | -3                     | 110            | 146                | 0                    | 12                  | 268                      | -156                        | 112                      |
| 2016-2017 | 0            | -3               | -3                     | 91             | 9                  | 4                    | 20                  | 124                      | -249                        | -125                     |
| 2017-2018 | 0            | 0                | 0                      | 226            | 2                  | 14                   | 18                  | 260                      | -170                        | 90                       |
| Average   | 2            | -2               | -1                     | 135            | 60                 | 5                    | 15                  | 214                      | -206                        | 8                        |