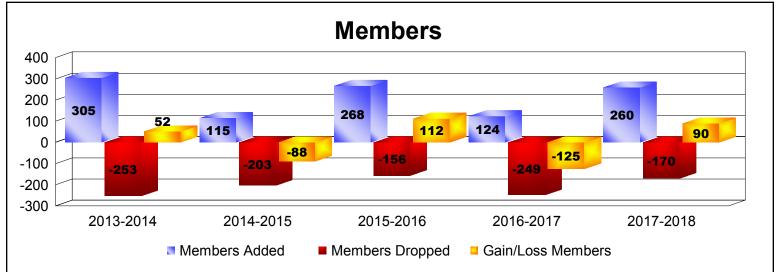

District 105EA As of June 2018 Cumulative

| Year      | New<br>Clubs | Dropped<br>Clubs | Gain/<br>Loss<br>Clubs | New<br>Members | Charter<br>Members | Reinstate<br>Members | Transfer<br>Members | Total<br>Member<br>Added | Total<br>Members<br>Dropped | Gain/<br>Loss<br>Members |
|-----------|--------------|------------------|------------------------|----------------|--------------------|----------------------|---------------------|--------------------------|-----------------------------|--------------------------|
| 2013-2014 | 5            | -3               | 2                      | 164            | 119                | 5                    | 17                  | 305                      | -253                        | 52                       |
| 2014-2015 | 1            | 0                | 1                      | 84             | 22                 | 2                    | 7                   | 115                      | -203                        | -88                      |
| 2015-2016 | 2            | -5               | -3                     | 110            | 146                | 0                    | 12                  | 268                      | -156                        | 112                      |
| 2016-2017 | 0            | -3               | -3                     | 91             | 9                  | 4                    | 20                  | 124                      | -249                        | -125                     |
| 2017-2018 | 0            | 0                | 0                      | 226            | 2                  | 14                   | 18                  | 260                      | -170                        | 90                       |
| Average   | 2            | -2               | -1                     | 135            | 60                 | 5                    | 15                  | 214                      | -206                        | 8                        |